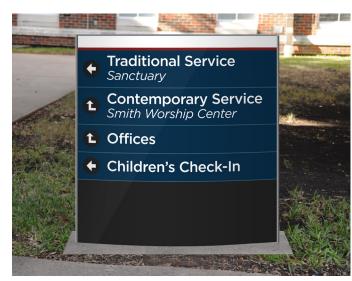

Brochure

Welcome Pylon Sign

Classroom Protruding Sign

Outdoor Directional Sign