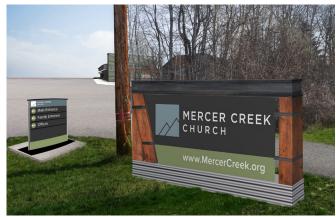

# MERCER CREEK CHURCH

Logo

Letterhead

Lobby

Color Palette

Brochure Inside Spread

Monument

Color Palette