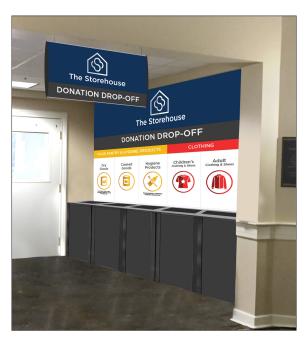

### The Storehouse

Logo

Color Palette

Post Sign

Brochure

Environment

Color Palette

Color Palette