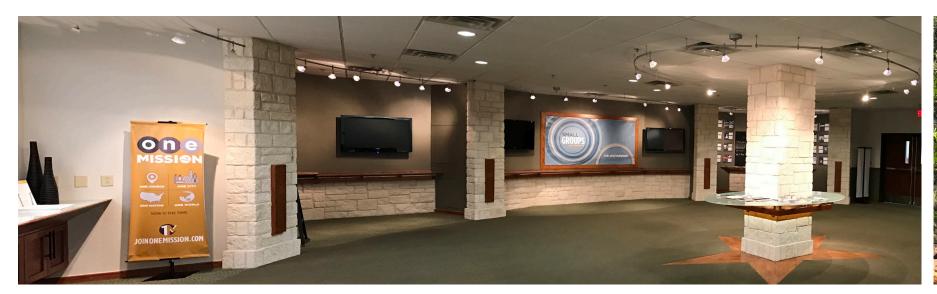

# MERCER CREEK CHURCH

Logo

Letterhead

Lobby

Color Palette

Brochure Inside Spread

Monument

Color Palette